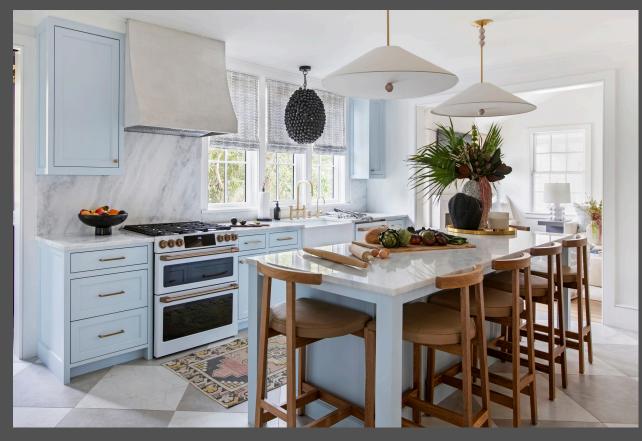

# ABOUT THE DESIGNER

Megan Molten is a southeastern-based interior designer and product designer renowned for her "Lowcountry Luxe" design style that features airy, modern interiors with thoughtful colors drawn from her coastal surroundings. Her Charleston-based design studio, online shop, and retail shop is a favorite among her local clientele and visitors alike. Megan's product design work debuted in 2022 with Mitzi Lighting and has expanded to a Cooper Classics mirror collection in 2024 and soon-to-beannounced wallpaper collection in 2025. A true entrepreneurial force, Megan is a 40 under 40 award recipient by Charleston Business Journal, has over 120,000 devoted social media followers.